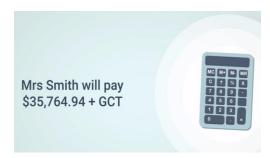

# MOTOR INSURANCE Premium Calculation

maximum
of 4
discounts
per
vehicle
are
applicable