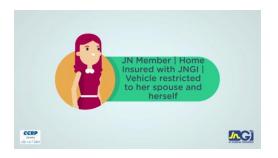

# MOTOR INSURANCE Premium Calculation

maximum
of 4
discounts
per
vehicle
are
applicable