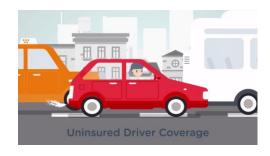

## **Uninsured Driver**

## **Excess Buyback**

If the other motorist involved in the accident has no insurance coverage and you are not at fault, you will be able to recover your Excess/Deductible.

For an additional premium for as low as \$6,100 you can pay a flat excess starting at \$10,000