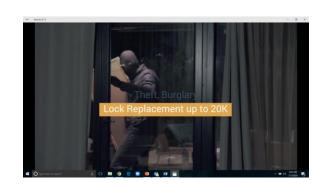

## **Building Scope of Cover**

- ✓ Fire
- ✓ Lightning
- ✓ Explosion
- ✓ Fire
- ✓ Hurricane
- √ Flood
- ✓ Earthquake
- ✓ Lock Replacement
- Burst pipes and the overflow of water tanks
- ✓ Burglary, housebreaking, theft or larceny