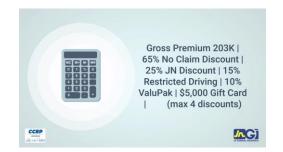

# MOTOR INSURANCE DISCOUNTS APPLICABLE

maximum
of 4
discounts
per
vehicle
are
applicable

- No Claims Bonus
- 25% JN Member Discount
- 10% Loyalty Discount (renewal)
- 20% Restricted Driving
- 15% Insured and one additional person
- 10% for 2 vehicles (n/a to the first vehicle)
- 10% Value Pak Discount
- 5% Vehicle Tracker Discount

## MOTOR INSURANCE DISCOUNTS APPLICABLE

maximum
of 4
discounts
per
vehicle
are
applicable

 No Claim Bonus - 65% maximum If earned over a five (5) year period (Proof required)

| 1 <sup>st</sup> Year | 20% |  |
|----------------------|-----|--|
| 2 <sup>nd</sup> Year | 35% |  |
| 3 <sup>rd</sup> Year | 45% |  |
| 4 <sup>th</sup> Year | 55% |  |
| 5 <sup>th</sup> Year | 65% |  |

# MOTOR INSURANCE Premium Calculation

maximum
of 4
discounts
per
vehicle
are
applicable